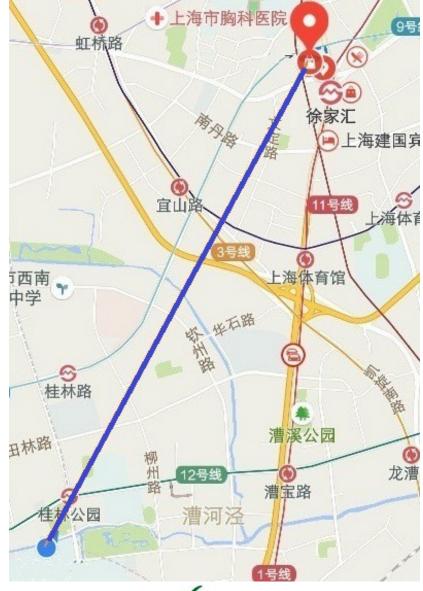

This system overcomes the obstruction of the surrounding buildings, the interference of radios and successfully established high-resolution signal transmission from speed dome cameras.

We set up a 360-degree monitoring transferring system to send real-time high resolution images to the control center several kilometers away from the highest point. Date: Mar.' 3' 2017' No.: EJ201703HC003