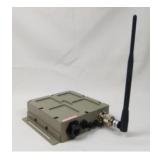

## Mobile Surveillance Solution KW9460 Series *Portable* Super Bridge

for Emergency Rescue 5-6 GHz

Design to protect and guide your elite units and have them traced throughout their entire operations.

Support recording directly with both video and audio and to monitor an individual or group such as banks, casinos, airports, military installations, and convenience stores when there are emergencies such as fire, natural disaster or when a temporary surveillance or security environments are needed and have all the precious information sent back to their control center in real time.

| HARDWARE              |                                            |
|-----------------------|--------------------------------------------|
| LAN                   | 1 x 10/100/1000 BaseT RJ-45 with Auto-MDIX |
| Power In              | DC 12V 1A                                  |
| Enclosure             | Metal, IP66                                |
| LED                   | Power / Link                               |
| Power Consumption     | 8W                                         |
| RADIO                 |                                            |
| Frequency             | 4.8-6.2 GHz                                |
| Antenna               | 1x 7 dBi / N Jack                          |
| Output Power          | 25 dBm                                     |
| Sensitivity           | -95 dBm                                    |
| FEATURE               |                                            |
| Operating Mode        | Base Station / Client / Bridge             |
| Link Test Tool        | Yes (Real Time Local and Remote RSSI)      |
| Radio Bandwidth       | 5MHz, 10MHz, 20MHz, 40MHz                  |
| QoS                   | 802.1P                                     |
| Channel Selection     | Yes (Manual / Auto)                        |
| DFS/TPC               | Yes                                        |
| IGMP                  | Yes (V2, V3 Snooping)                      |
| Spanning Tree (STP)   | Yes                                        |
| VLAN                  | Yes (802.1Q)                               |
| NTP Client            | Yes                                        |
| CLI                   | Yes (SSH)                                  |
| Backup / Restore      | Yes                                        |
| System Log            | Yes                                        |
| Remote Log Server     | Yes                                        |
| SECURITY              |                                            |
| Encryption            | AES 128bit                                 |
| MANAGEMENT            |                                            |
| Web Base Management   | Yes                                        |
| SNMP                  | V2, V3 Private MIB, 802.11 MIB             |
| Windows Tool          | Yes, WiVIEW 2                              |
| PHYSICAL              |                                            |
| Operating Temperature | -20 ~ 70°C                                 |
| Operating Humidity    | 10 ~ 95% RH                                |
| Dimension             | 125 x 114 x 35 mm                          |
| Weight                | 500g                                       |