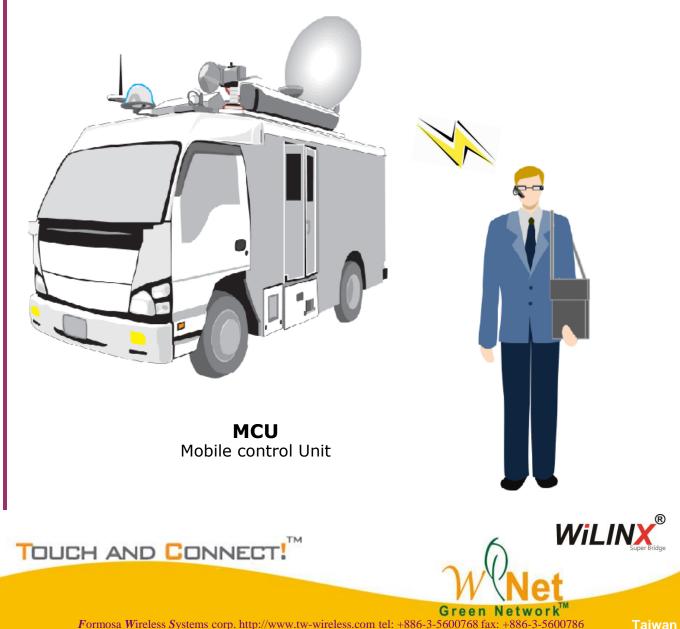

## Mobile Surveillance Solution KW9460 Series *Portable* Super Bridge

for Emergency Rescue 5-6 GHz

Design to protect and guide your elite units and have them traced throughout their entire operations.

Support recording directly with both video and audio and to monitor an individual or group such as banks, casinos, airports, military installations, and convenience stores when there are emergencies such as fire, natural disaster or when a temporary surveillance or security environments are needed and have all the precious information sent back to their control center in real time.